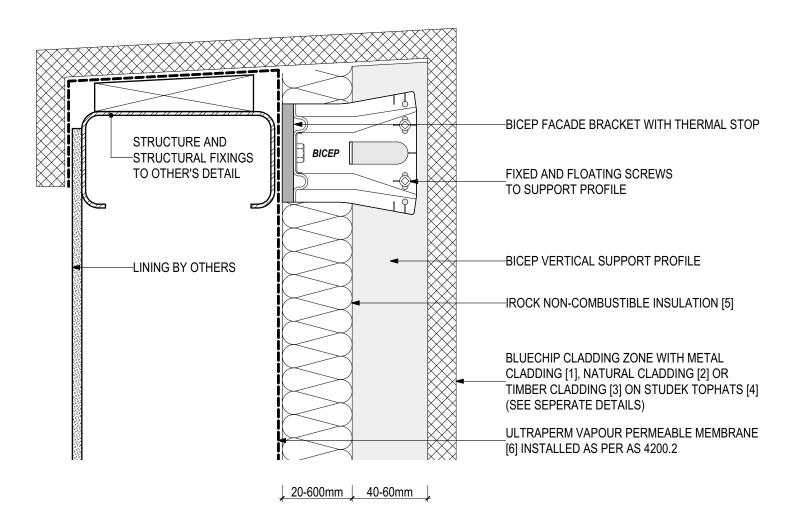

## D.03 - WALL ABUTMENT (SCALE 1:2)

BICEP Vertical Facade System + IROCK Insulation (V0325)

## **SYSTEM COMPONENTS**

METAL CLADDING [1]

NATURAL CLADDING [2]

TIMBER CLADDING [3]

STUDTEK TOPHAT [4]

IROCK INSULATION [5]