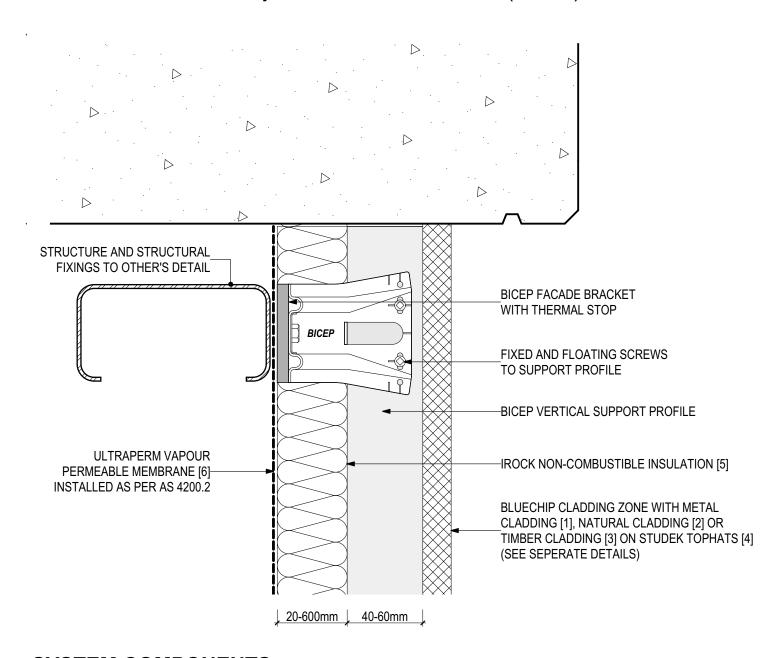

## **D.01 - TYPICAL FIXING DETAIL (SCALE 1:2)**

BICEP Vertical Facade System + IROCK Insulation (V0325)

## **SYSTEM COMPONENTS**

METAL CLADDING [1]

NATURAL CLADDING [2]

TIMBER CLADDING [3]

STUDTEK TOPHAT [4]

IROCK INSULATION [5]