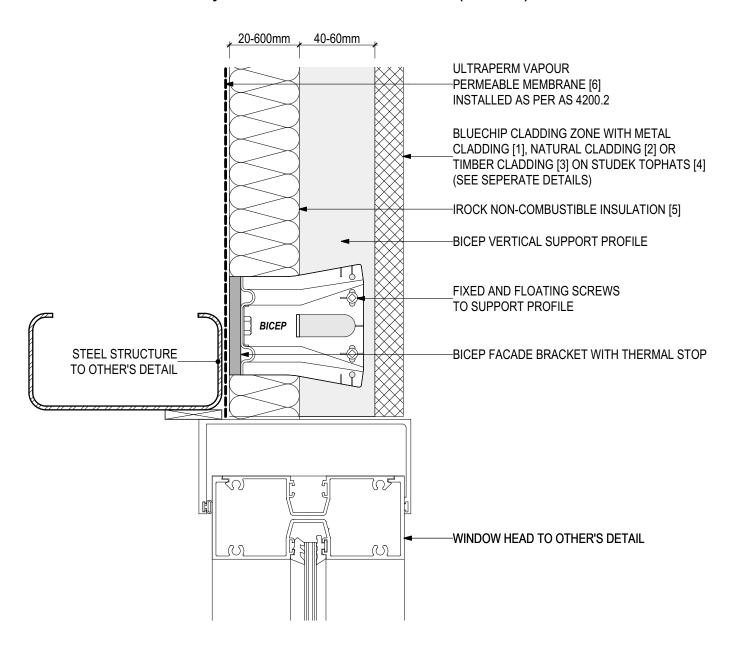

## **D.04 - HEAD AT SLAB JUNCTION (SCALE 1:2)**

BICEP Vertical Facade System + IROCK Insulation (V0325)

#### **SYSTEM COMPONENTS**

METAL CLADDING [1]

NATURAL CLADDING [2]

TIMBER CLADDING [3]

STUDTEK TOPHAT [4]

IROCK INSULATION [5]