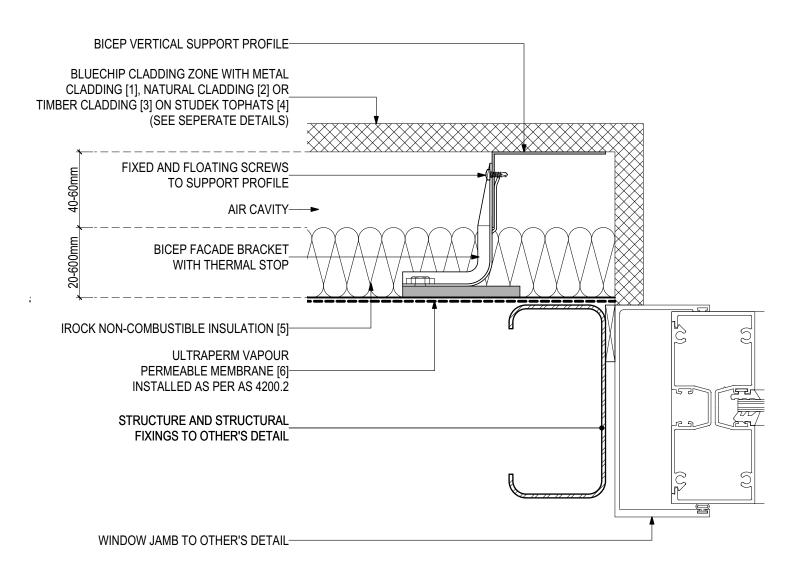

## D.05 - WINDOW HEAD (SCALE 1:2)

BICEP Vertical Facade System + IROCK Insulation (V0325)

#### **SYSTEM COMPONENTS**

METAL CLADDING [1]

NATURAL CLADDING [2]

TIMBER CLADDING [3]

STUDTEK TOPHAT [4]

IROCK