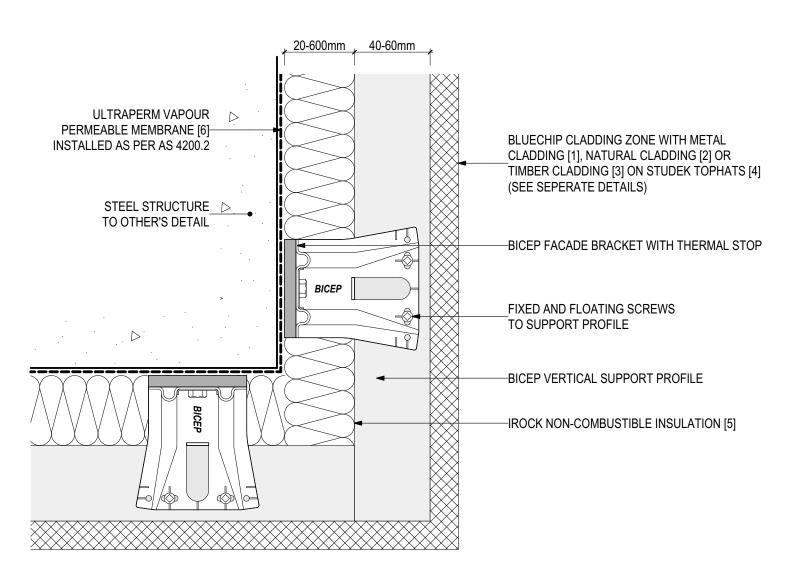

## **D.01 - TYPICAL FIXING DETAIL (SCALE 1:2)**

BICEP Vertical Facade System + IROCK Insulation (V0325)

## **SYSTEM COMPONENTS**

METAL CLADDING [1]

NATURAL CLADDING [2]

TIMBER CLADDING [3]

STUDTEK TOPHAT [4]

IROCK INSULATION [5]