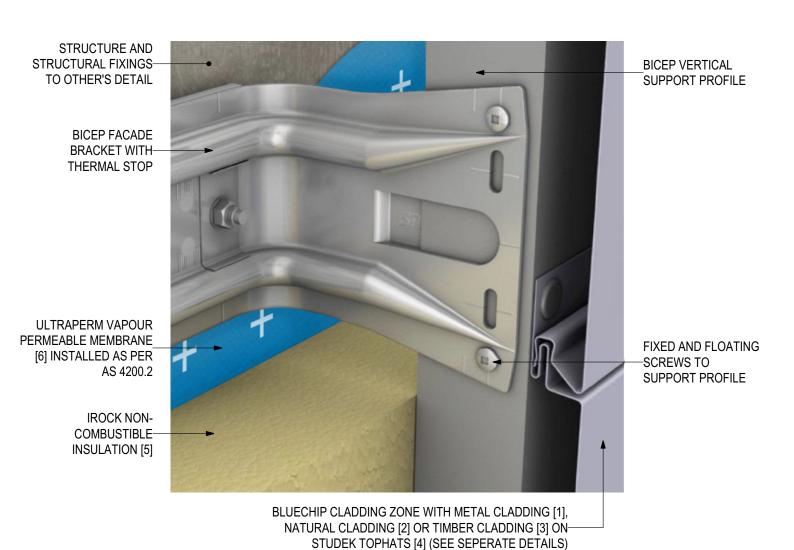

## **D.01 - TYPICAL FIXING DETAIL (SCALE 1:2)**

BICEP Vertical Facade System + IROCK Insulation (V0325)

## **SYSTEM COMPONENTS**

METAL CLADDING [1]

NATURAL CLADDING [2]

TIMBER CLADDING [3]

STUDTEK TOPHAT [4]

IROCK INSULATION [5]