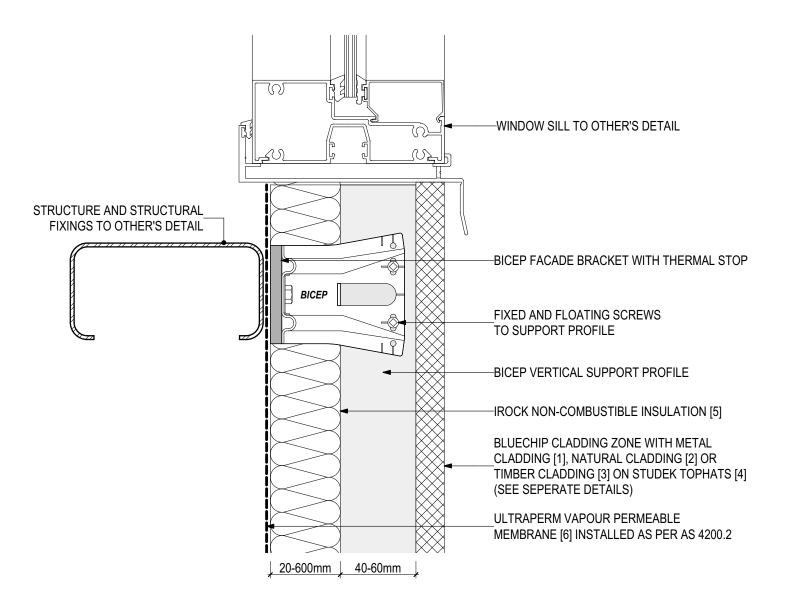

## D.07 - WINDOW SILL (SCALE 1:2)

BICEP Vertical Facade System + IROCK Insulation (V0325)

#### **SYSTEM COMPONENTS**

METAL CLADDING [1]

NATURAL CLADDING [2]

TIMBER CLADDING [3]

STUDTEK TOPHAT [4]

IROCK INSULATION [5]