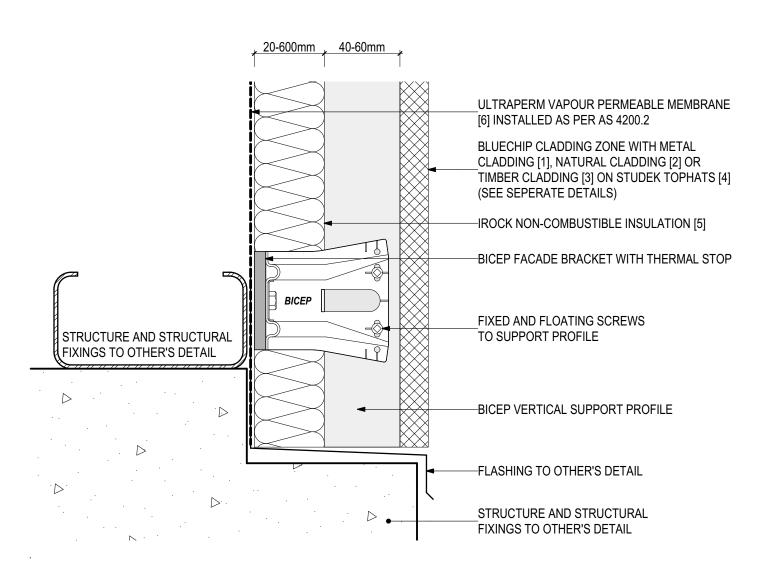

## D.02 - BASE DETAIL (SCALE 1:2)

BICEP Vertical Facade System + IROCK Insulation (V0325)

#### **SYSTEM COMPONENTS**

METAL CLADDING [1]

NATURAL CLADDING [2]

TIMBER CLADDING [3]

STUDTEK TOPHAT (4)

IROCK