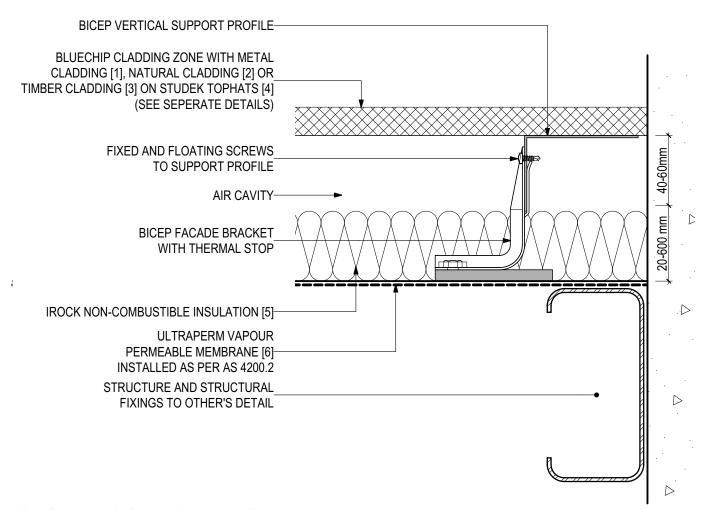

## D.02 - BASE DETAIL (SCALE 1:2)

BICEP Vertical Facade System + IROCK Insulation (V0325)

#### **SYSTEM COMPONENTS**

METAL CLADDING [1]

NATURAL CLADDING [2]

TIMBER CLADDING [3]

STUDTEK TOPHAT (4)

IROCK