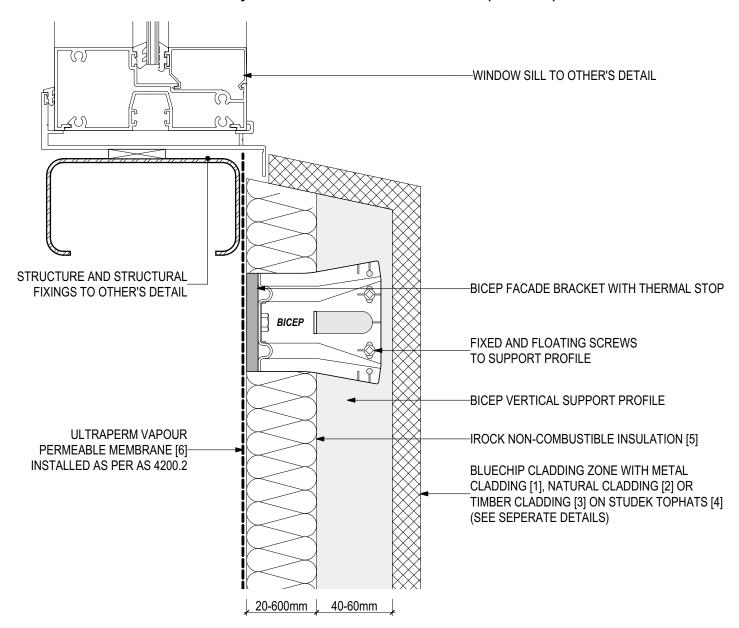

## D.07 - WINDOW SILL (SCALE 1:2)

BICEP Vertical Facade System + IROCK Insulation (V0325)

#### **SYSTEM COMPONENTS**

METAL CLADDING [1]

NATURAL CLADDING [2]

TIMBER CLADDING [3]

STUDTEK TOPHAT [4]

IROCK INSULATION [5]