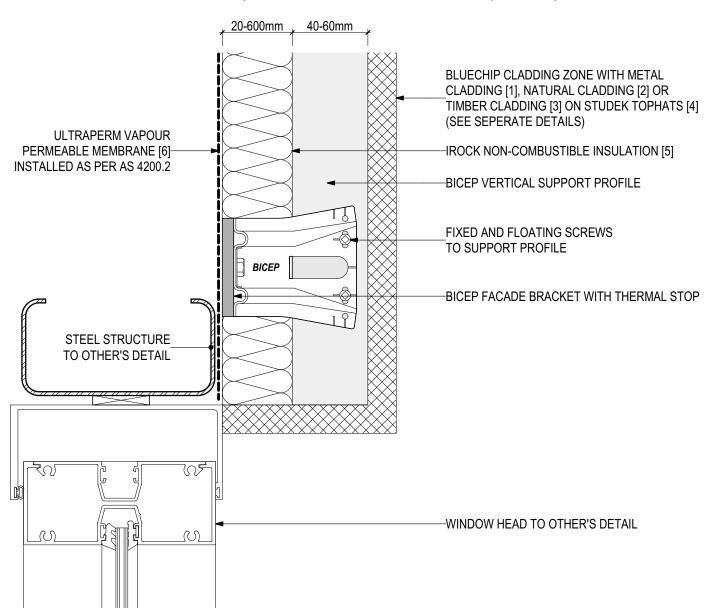

## **D.01 - TYPICAL FIXING DETAIL (SCALE 1:2)**

BICEP Vertical Facade System + IROCK Insulation (V0325)

## **SYSTEM COMPONENTS**

METAL CLADDING [1]

NATURAL CLADDING [2]

TIMBER CLADDING [3]

STUDTEK TOPHAT [4]

IROCK INSULATION [5]