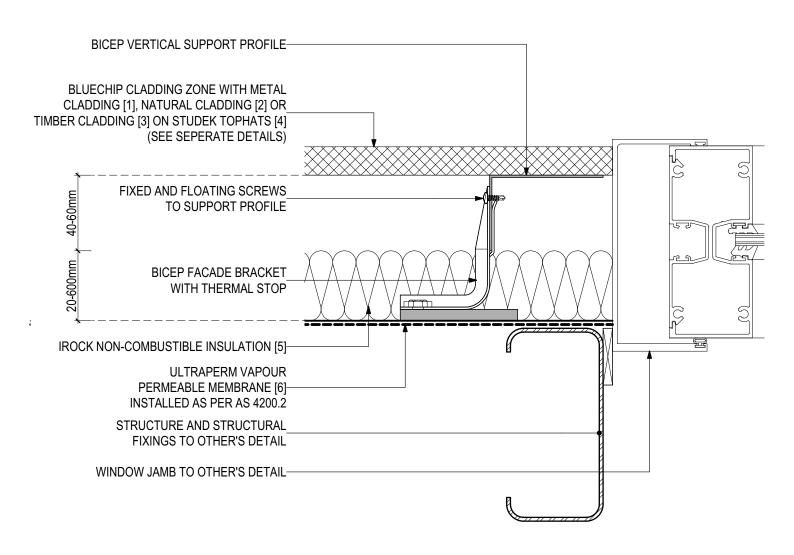

# D.06 - WINDOW JAMB (SCALE 1:2)

BICEP Vertical Facade System + IROCK Insulation (V0325)

#### **SYSTEM COMPONENTS**

METAL CLADDING [1]

NATURAL CLADDING [2]

TIMBER CLADDING [3]

STUDTEK TOPHAT [4]

IROCK