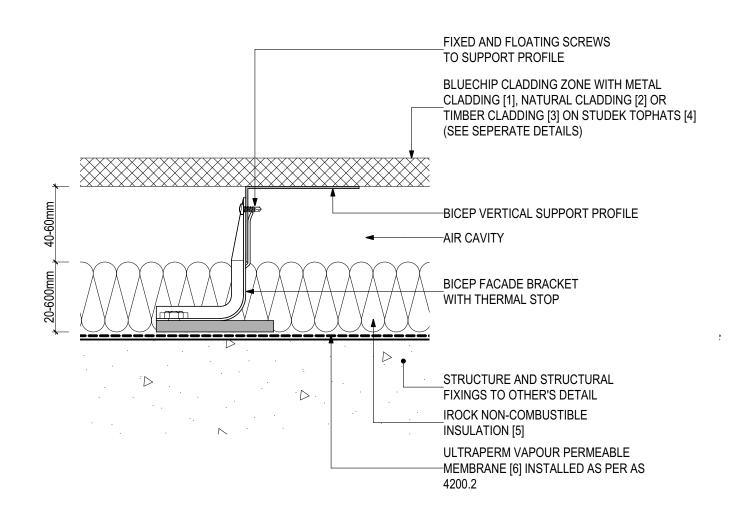

## **D.01 - TYPICAL FIXING DETAIL (SCALE 1:2)**

BICEP Vertical Facade System + IROCK Insulation (V0325)

## **SYSTEM COMPONENTS**

METAL CLADDING [1]

NATURAL CLADDING [2]

TIMBER CLADDING [3]

STUDTEK TOPHAT [4]

IROCK INSULATION [5]