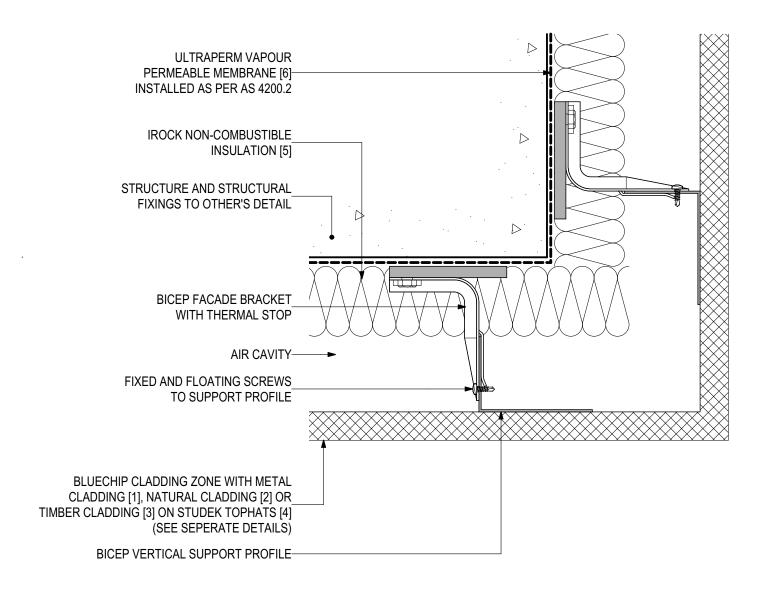

# D.13 - SOFFIT JUNCTION (SCALE 1:2)

BICEP Vertical Facade System + IROCK Insulation (V0325)

## **SYSTEM COMPONENTS**

METAL CLADDING [1]

NATURAL CLADDING [2]

TIMBER CLADDING [3]

STUDTEK TOPHAT [4]

IROCK