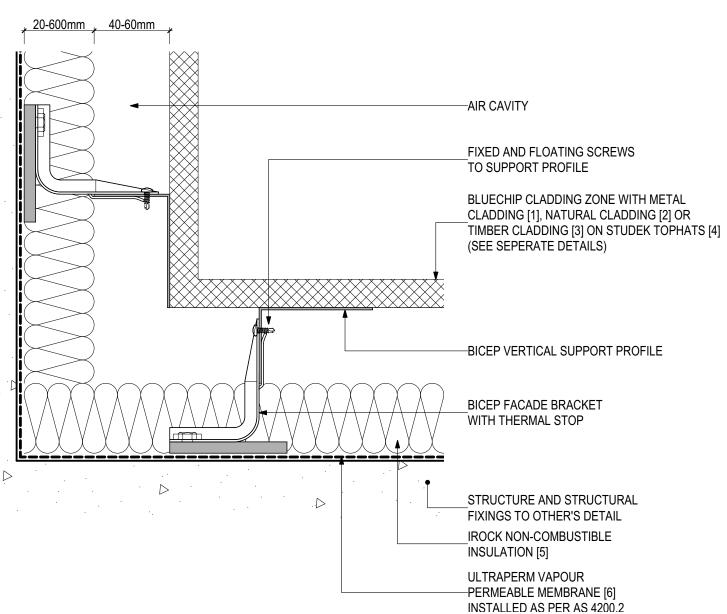

## **D.04 - HEAD AT SLAB JUNCTION (SCALE 1:2)**

BICEP Vertical Facade System + IROCK Insulation (V0325)

#### **SYSTEM COMPONENTS**

METAL CLADDING [1]

NATURAL CLADDING [2]

TIMBER CLADDING [3]

STUDTEK TOPHAT [4]

IROCK INSULATION [5]